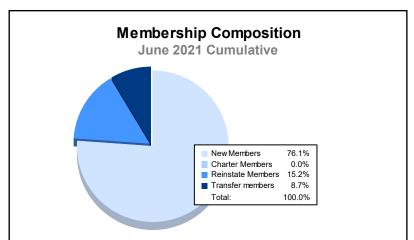

District 1 F

As of June 2021 Cumulative

| Year      | New<br>Clubs | Dropped<br>Clubs | Gain/<br>Loss<br>Clubs | New<br>Members | Charter<br>Members | Reinstate<br>Members | Transfer<br>Members | Total<br>Member<br>Added | Total<br>Members<br>Dropped | Gain/<br>Loss<br>Members |
|-----------|--------------|------------------|------------------------|----------------|--------------------|----------------------|---------------------|--------------------------|-----------------------------|--------------------------|
| 2016-2017 | 0            | 0                | 0                      | 114            | 0                  | 3                    | 3                   | 120                      | 112                         | 8                        |
| 2017-2018 | 0            | 3                | -3                     | 43             | 0                  | 10                   | 8                   | 61                       | 181                         | -120                     |
| 2018-2019 | 0            | 2                | -2                     | 77             | 10                 | 5                    | 19                  | 111                      | 140                         | -29                      |
| 2019-2020 | 0            | 0                | 0                      | 43             | 1                  | 2                    | 6                   | 52                       | 100                         | -48                      |
| 2020-2021 | 0            | 0                | 0                      | 35             | 0                  | 7                    | 4                   | 46                       | 96                          | -50                      |
| Average   | 0            | 1                | -1                     | 62             | 2                  | 5                    | 8                   | 78                       | 126                         | -48                      |