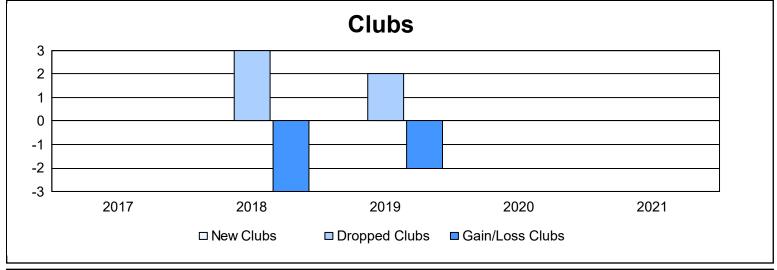

District 1 F

As of June 2021 Cumulative

| Year      | New<br>Clubs | Dropped<br>Clubs | Gain/<br>Loss<br>Clubs | New<br>Members | Charter<br>Members | Reinstate<br>Members | Transfer<br>Members | Total<br>Member<br>Added | Total<br>Members<br>Dropped | Gain/<br>Loss<br>Members |
|-----------|--------------|------------------|------------------------|----------------|--------------------|----------------------|---------------------|--------------------------|-----------------------------|--------------------------|
| 2016-2017 | 0            | 0                | 0                      | 114            | 0                  | 3                    | 3                   | 120                      | 112                         | 8                        |
| 2017-2018 | 0            | 3                | -3                     | 43             | 0                  | 10                   | 8                   | 61                       | 181                         | -120                     |
| 2018-2019 | 0            | 2                | -2                     | 77             | 10                 | 5                    | 19                  | 111                      | 140                         | -29                      |
| 2019-2020 | 0            | 0                | 0                      | 43             | 1                  | 2                    | 6                   | 52                       | 100                         | -48                      |
| 2020-2021 | 0            | 0                | 0                      | 35             | 0                  | 7                    | 4                   | 46                       | 96                          | -50                      |
| Average   | 0            | 1                | -1                     | 62             | 2                  | 5                    | 8                   | 78                       | 126                         | -48                      |