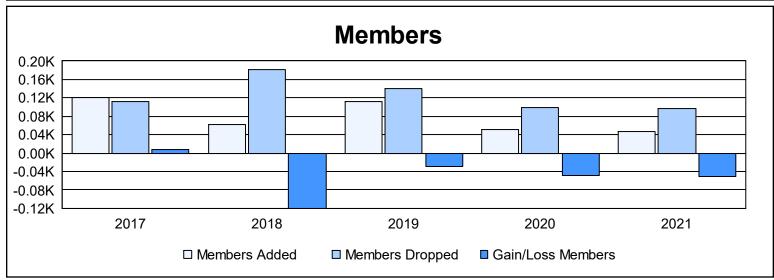

District 1 F

As of June 2021 Cumulative

| Year      | New<br>Clubs | Dropped<br>Clubs | Gain/<br>Loss<br>Clubs | New<br>Members | Charter<br>Members | Reinstate<br>Members | Transfer<br>Members | Total<br>Member<br>Added | Total<br>Members<br>Dropped | Gain/<br>Loss<br>Members |
|-----------|--------------|------------------|------------------------|----------------|--------------------|----------------------|---------------------|--------------------------|-----------------------------|--------------------------|
| 2016-2017 | 0            | 0                | 0                      | 114            | 0                  | 3                    | 3                   | 120                      | 112                         | 8                        |
| 2017-2018 | 0            | 3                | -3                     | 43             | 0                  | 10                   | 8                   | 61                       | 181                         | -120                     |
| 2018-2019 | 0            | 2                | -2                     | 77             | 10                 | 5                    | 19                  | 111                      | 140                         | -29                      |
| 2019-2020 | 0            | 0                | 0                      | 43             | 1                  | 2                    | 6                   | 52                       | 100                         | -48                      |
| 2020-2021 | 0            | 0                | 0                      | 35             | 0                  | 7                    | 4                   | 46                       | 96                          | -50                      |
| Average   | 0            | 1                | -1                     | 62             | 2                  | 5                    | 8                   | 78                       | 126                         | -48                      |